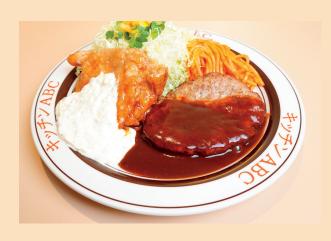

### SERVICE SET

**EACH ¥980** 

You can enjoy popular traditional Yōshoku (western-style) set with crab cream croquette and fried egg

### $1 MAIN(A \sim C)$

- A HAMBURG
- B PORK WITH GINGER SAUCE
- C CHICKEN SAUTÉ WITH TOMATO SAUCE
- + CRAB CREAM CROQUETTE + FRIED EGG