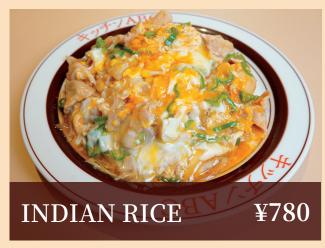

## OUR SPECIALITIES

# \*SERVED WITH MISO SOUP EXTRA MEAT & RICE \\ \mathbb{\pma}200

Oriental rice is rice served with fried pork, onion and leek seasoned with garlic soy sauce-based sweet sauce

Indian rice is rice topped with egg served with fried pork, onion and bell pepper with soy sauce-based sweet sauce