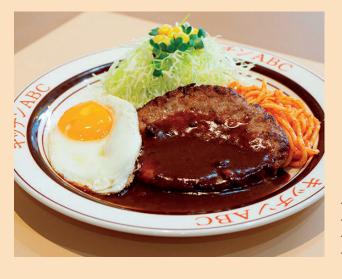

### HOME-MADE HAMBURG

¥950

### CHICKEN SAUTÉ WITH TOMATO SAUCE

¥950

Tomato sauce can be dressed up with mushrooms and fresh cream It goes well with not only chicken but also a rice