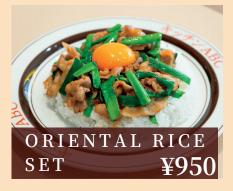

## OUR SPECIALITIES

# \*SERVED WITH MISO SOUP EXTRA MEAT & RICE \\ \mathbb{\pma}200

Oriental rice is rice served with fried pork, onion and leek seasoned with garlic soy sauce-based sweet sauce

Indian rice is rice topped with egg served with fried pork, onion and bell pepper with soy sauce-based sweet sauce