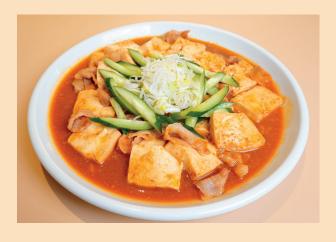

### JUMBOYAKI

¥900

Jumboyaki is tofu and pork stewed in miso-based sauce, topped with chopped cucumber and green onion served with rice

### JUMKARA

¥900

Spicy version of jumboyaki

TOKUMORI A · B · C

¥1,200

Hamburg & pork with ginger sauce & chicken sauté with tomato sauce