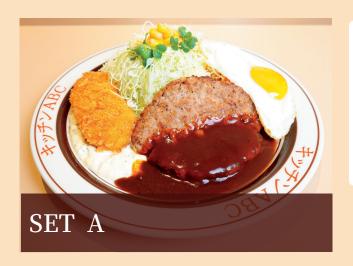

### SERVICE SET

**EACH ¥980** 

You can enjoy popular traditional Yōshoku (western-style) set with crab cream croquette and fried egg

### $1 MAIN(A \sim C)$

- A HAMBURG
- B PORK WITH GINGER SAUCE
- C CHICKEN SAUTÉ WITH TOMATO SAUCE
- + CRAB CREAM CROQUETTE + FRIED EGG