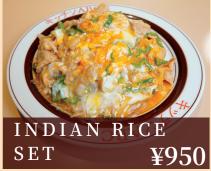

## OUR SPECIALITIES

# \*SERVED WITH MISO SOUP EXTRA MEAT & RICE \\ \mathbb{\pma}200

Oriental rice is rice served with fried pork, onion and leek seasoned with garlic soy sauce-based sweet sauce

Indian rice is rice topped with egg served with fried pork, onion and bell pepper with soy sauce-based sweet sauce