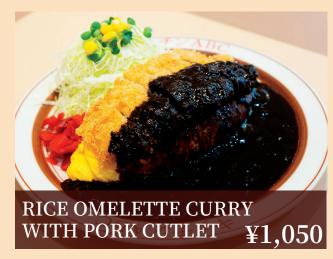

### \*SERVED WITH MISO SOUP

Rice omelette curry is a curry-flavored stir-fried rice delicately wrapped with egg, and served with the famous black curry

RICE OMELETTE

¥880

RICE OMELETTE CURRY WITH CHICKEN CUTLET

¥980

HAMBURG ON RICE OMELETTE

¥1,050

Ketchup-based and demi-grace sauce on rice omelette

BEVERAGES

\*ALL BEVERAGES SREVED IN A BOTTLE

JAPANESE BEER

¥580