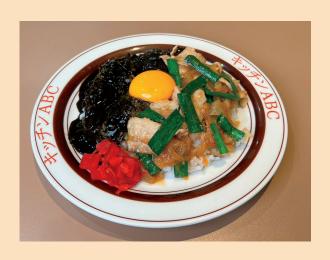

### ORIENTAL RICE & BLACK CURRY

Oriental rice served with our famous black curry

# ORIENTAL RICE & BLACK CURRY SET

¥980

You can enjoy Oriental rice and our famous black curry with fried food. Please choose 1 side from below.

 $1 \text{ SIDE}(A \sim C)$ 

A CRAB CREAM CROQUETTE

B MINCED MEAT CUTLET

C CHICKEN CUTLET

ORIENTAL RICE & BLACK CURRY

¥830

ORIENTAL RICE & BLACK CURRY WITH CHIKEN NAMBAN

¥1,050