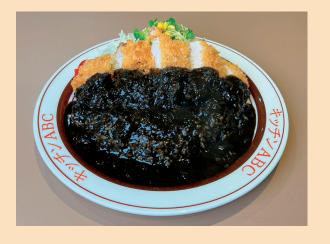

# PORK CUTLET WITH BLACK CURRY

¥950

A unique combination of spicy ABC kitchen's original black curry and crispy cutlet, this has been the iconic dish of Kitchen ABC since the very beginning

CHICKEN CUTLET WITH BLACK CURRY