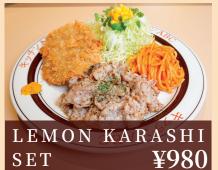

### LEMON KARASHI ¥850

Pork seasoned with salted malt (koji), and black paper and lemon