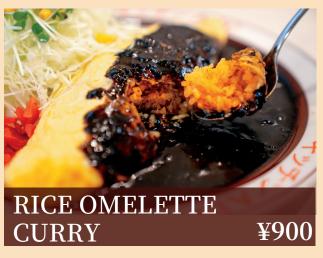

### \*SERVED WITH MISO SOUP

Rice omelette curry is a curry-flavored stir-fried rice delicately wrapped with egg, and served with the famous black curry

RICE OMELETTE

¥880

RICE OMELETTE CURRY WITH CHICKEN CUTLET