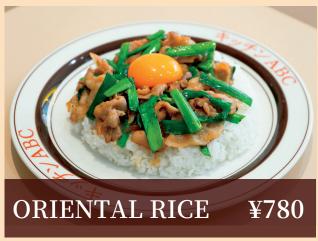

## OUR SPECIALITIES

# \*SERVED WITH MISO SOUP EXTRA MEAT & RICE \\ \mathbb{\pma}200

Oriental rice is rice served with fried pork, onion and leek seasoned with garlic soy sauce-based sweet sauce

Indian rice is rice topped with egg served with fried pork, onion and bell pepper with soy sauce-based sweet sauce