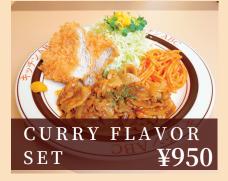

#### CURRY FLAVOR ¥800

Pork seasoned with curry sauce. We highly recommend you add cheese on this (+120yen)