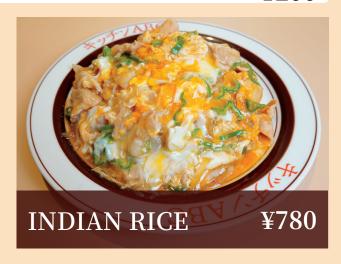

# \*SERVED WITH MISO SOUP EXTRA SERVING ¥200

Indian rice is rice topped with egg served with fried pork, onion and bell pepper with soy sauce-based sweet sauce