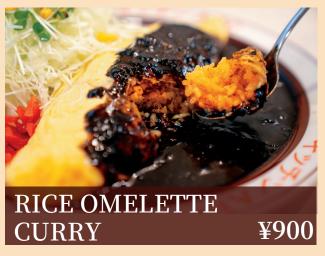

#### \*SERVED WITH MISO SOUP

Rice omelette curry is a curry-flavored stir-fried rice delicately wrapped with egg, and served with the famous black curry

RICE OMELETTE

¥880

RICE OMELETTE CURRY WITH CHICKEN CUTLET