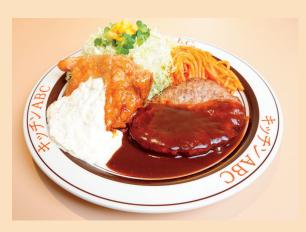

#### CHICKEN NAMBAN SET

¥980

You can choose 1 side from below

 $1 SIDE(A \sim C)$ 

A YAKINIKU

B PORK KARASHI

C HAMBURG (120G)