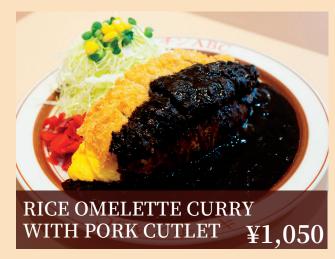

# PORK CUTLET WITH BLACK CURRY

¥950

A unique combination of spicy ABC kitchen's original black curry and crispy cutlet, this has been the iconic dish of Kitchen ABC since the very beginning

CHICKEN CUTLET WITH BLACK CURRY