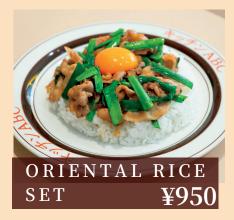

# ORIENTAL RICE ¥780

Oriental rice is rice served with fried pork, onion and leek seasoned with garlic soy sauce-based sweet sauce