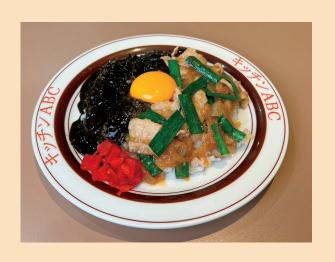

# ORIENTAL RICE ¥780

Oriental rice is rice served with fried pork, onion and leek seasoned with garlic soy sauce-based sweet sauce

#### ORIENTAL RICE & BLACK CURRY

Oriental rice served with our famous black curry