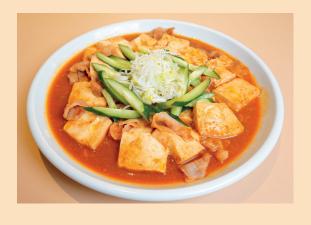

#### **JUMBOYAKI**

¥900

Jumboyaki is tofu and pork stewed in miso-based sauce, topped with chopped cucumber and green onion served with rice

#### **JUMKARA**

¥900

Spicy version of jumboyaki

HOME-MADE HAMBURG

¥950