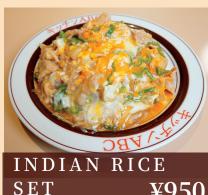

# \*SERVED WITH MISO SOUP EXTRA SERVING ¥200

Indian rice is rice topped with egg served with fried pork, onion and bell pepper with soy sauce-based sweet sauce